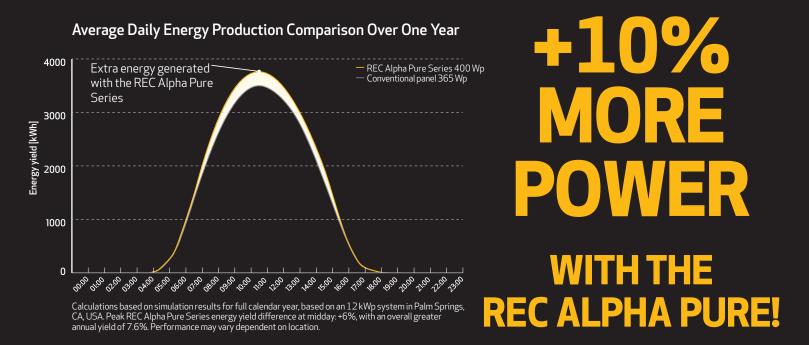

#### GREATER YIELDS FROM DAWN TO DUSK

The REC Alpha Pure Series packs in more energy than ever before. With no LID, a leading temperature coefficient and its high power density, it is ideal for increasing energy yields and making the most of available rooftop space.

## MAXIMIZE SYSTEM POWER FOR MAXIMUM SAVINGS

Optimum use of rooftop space is key to a good solar installation. The REC Alpha Pure Series allows you to pack in as much power generation as possible, generating more energy and more savings on your bills.

The comparison is clear: even in a regular residential installation, the REC Alpha Pure Series gives you more power than conventional panels for more energy and more savings.