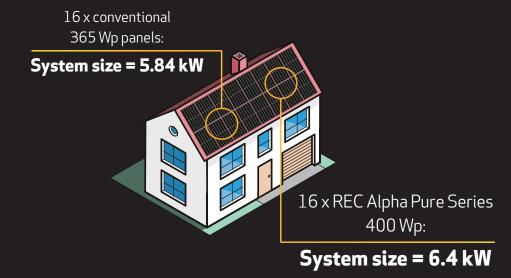

## MAXIMIZE SYSTEM POWER FOR MAXIMUM SAVINGS

Optimum use of rooftop space is key to a good solar installation. The REC Alpha Pure Series allows you to pack in as much power generation as possible, generating more energy and more savings on your bills.

The comparison is clear: even in a regular residential installation, the REC Alpha Pure Series gives you more power than conventional panels for more energy and more savings.